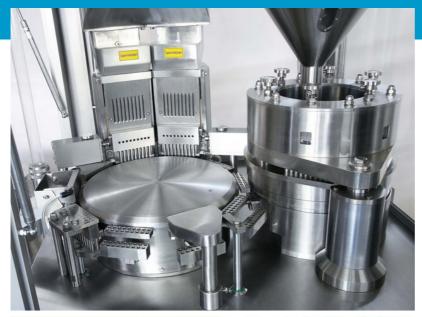

## **Operator Access**

The VAF-60 has two large side hung and two rear doors which give complete access to all areas of the encapsulation zone and allows easy cleaning and maintenance.