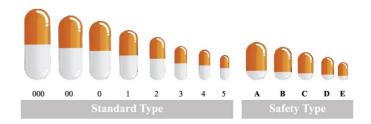

## **Compact Design**

The VAF-60 is one of the smallest fully automatic capsule filling machines, it requires minimal space and is mounted on its own mobile stand.

| Technical Data                | VAF-60                                    |
|-------------------------------|-------------------------------------------|
| Applicable Capsule Models     | 000# 00# 0# 1# 2# 3# 4# 5# A# B# C# D# E# |
| Max Output Capacity (pcs/min) | 60                                        |
| Power Supply                  | 1PH 220V 50Hz/60Hz 110V 60Hz 0.5kw        |
| Air Compression               | 0.1 m3/min 0.05MPa                        |
| Vacuum                        | 2m3/min -0.1MPa                           |
| Noise (dB)                    | <70                                       |
| Dimension (mm)                | 605X605X1000                              |
| Weight (kg)                   | 150                                       |