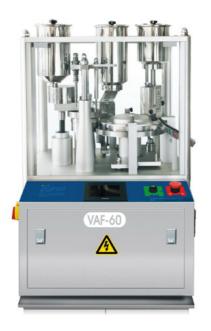

# **VAF-60**

# **Laboratory Capsule Filler**

The VAF-60 is primarily designed for R & D with an output up to 3,600 capsules per hour with a fully automatic control system and user-friendly touch screen HMI

The VAF-60 is manufactured to the highest standards and compliant with current GMP and CI standards

## **Compact Design**

The VAF-60 is one of the smallest fully automatic capsule filling machines, it requires minimal space and is mounted on its own mobile stand.

| Technical Data                | VAF-60                                    |
|-------------------------------|-------------------------------------------|
| Applicable Capsule Models     | 000# 00# 0# 1# 2# 3# 4# 5# A# B# C# D# E# |
| Max Output Capacity (pcs/min) | 60                                        |
| Power Supply                  | 1PH 220V 50Hz/60Hz 110V 60Hz 0.5kw        |
| Air Compression               | 0.1 m3/min 0.05MPa                        |
| Vacuum                        | 2m3/min -0.1MPa                           |
| Noise (dB)                    | <70                                       |
| Dimension (mm)                | 605X605X1000                              |
| Weight (kg)                   | 150                                       |