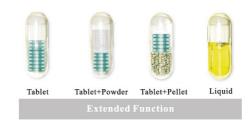

# **Laboratory Capsule Filler**

The VAF-60 is primarily designed for R & D with an output up to 3,600 capsules per hour with a fully automatic control system and user-friendly touch screen HMI

The VAF-60 is manufactured to the highest standards and compliant with current GMP and CI standards