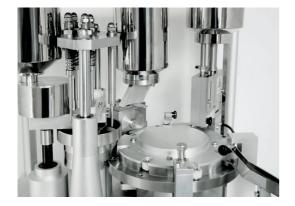

## **Operator Access**

The VAF-60 has two large side hung and two rear doors which give complete access to all areas of the encapsulation zone and allows easy cleaning and maintenance.

## **Compact Design**

The VAF-60 is one of the smallest fully automatic capsule filling machines, it requires minimal space and is mounted on its own mobile stand.

| Technical Data                | VAF-60                                    |
|-------------------------------|-------------------------------------------|
| Applicable Capsule Models     | 000# 00# 0# 1# 2# 3# 4# 5# A# B# C# D# E# |
| Max Output Capacity (pcs/min) | 60                                        |
| Power Supply                  | 1PH 220V 50Hz/60Hz 110V 60Hz 0.5kw        |
| Air Compression               | 0.1 m3/min 0.05MPa                        |
| Vacuum                        | 2m3/min -0.1MPa                           |
| Noise (dB)                    | <70                                       |
| Dimension (mm)                | 605X605X1000                              |
| Weight (kg)                   | 150                                       |